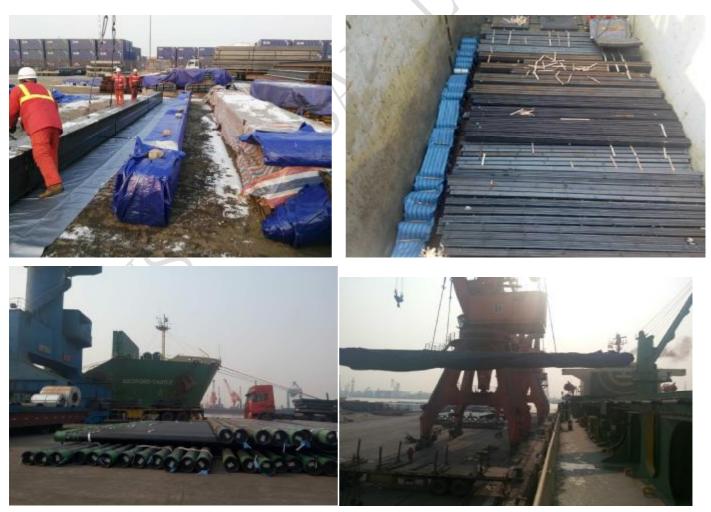

深圳台新国际物流有限公司 SHENZHEN FOCUS GLOBAL LOGISTICS CORPORATION LTD FOCUS, all for you only!

Project 20160103

POL: Tianjin, China POD: Karachi, Pakistan Cargo: steep pipes/ sections bars with different shapes Volume: about 1100MT/930CBM Operation key points:

- 1. Inland Transportation: factory is about 1000km away from port and with different shapes of cargo we need to make perfect loading plan so that to save trucking cost, also make sure no damage or missing of goods.
- 2. Packing: need to make special packing for the material in our premise to make sure safe and easy operation at port and loading onto vessel.